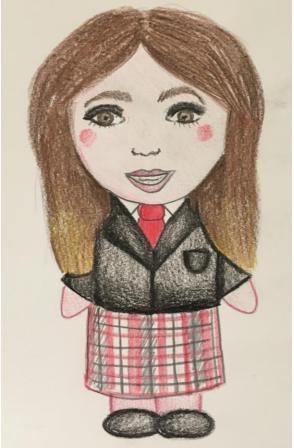

#### Task: To draw yourself in your ICA uniform.

- Use the template to lightly draw the outline in pencil.
- Draw yourself wearing your **new school uniform**. Try to get across your character with your facial expressions<sup>©</sup>
- **3. Neatly** apply colour, demonstrating tonal shading.
- 4. Carefully cut our your character.

### Keywords:

Character Cartoon Design Sketch **Tonal shading** 

Prizes for most creative design:

1<sup>st</sup> Place 2<sup>nd</sup> Place 3<sup>rd</sup> Place

All our winners will win a prize AND top entries will have their design posted on the school Instagram, Facebook and Twitter!