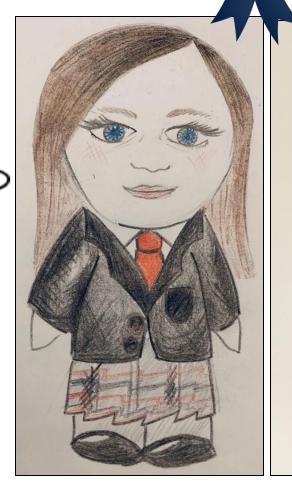

#### Task: To draw yourself in your ICA uniform.

- Use the template to lightly draw the outline in pencil.
- Draw yourself wearing your **new school uniform**. Try to get across your character with your facial expressions<sup>©</sup>
- **3. Neatly** apply colour, demonstrating tonal shading.
- 4. Carefully cut our your character.

### Keywords:

Character Cartoon Design Sketch **Tonal shading** 

Prizes for most creative design:

1<sup>st</sup> Place 2<sup>nd</sup> Place 3<sup>rd</sup> Place

All our winners will win a prize AND top entries will have their design posted on the school Instagram, Facebook and Twitter!