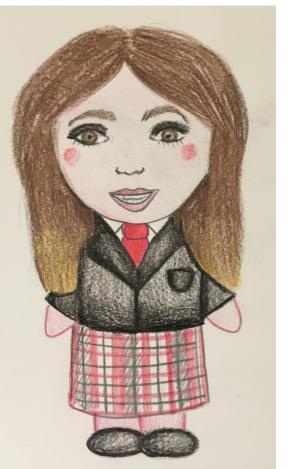

#### Task: To draw yourself in your ICA uniform.

- Use the template to lightly draw the outline in pencil.
- Draw yourself wearing your **new school uniform**. Try to get across your character with your facial expressions<sup>©</sup>
- **3. Neatly** apply colour, demonstrating tonal shading.
- 4. Carefully cut our your character.

### Keywords:

Character Cartoon Design Sketch **Tonal shading** 

Prizes for most creative design:

1<sup>st</sup> Place 2<sup>nd</sup> Place 3<sup>rd</sup> Place

All our winners will win a prize AND top entries will have their design posted on the school Instagram, Facebook and Twitter!