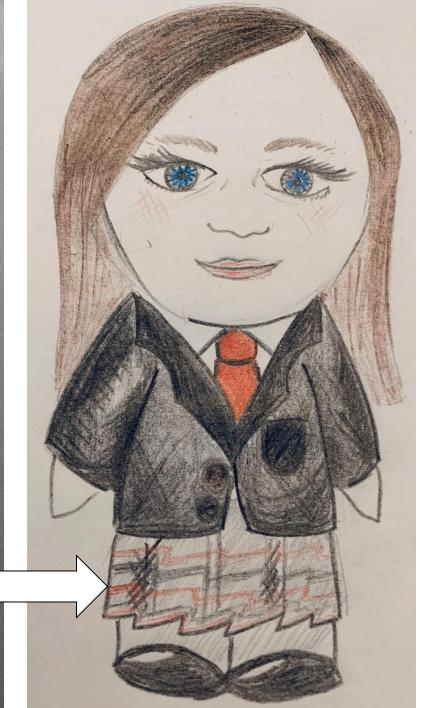

#### Task: To draw yourself in your ICA uniform.

- Use the template to lightly draw the outline in pencil.
- Draw yourself wearing your **new school uniform**. Try to get across your character with your facial expressions<sup>©</sup>
- **3. Neatly** apply colour, demonstrating tonal shading.
- 4. Carefully cut our your character.

### Keywords:

Character Cartoon Design Sketch **Tonal shading** 

Prizes for most creative design:

1<sup>st</sup> Place 2<sup>nd</sup> Place 3<sup>rd</sup> Place

All our winners will win a prize AND top entries will have their design posted on the school Instagram, Facebook and Twitter!