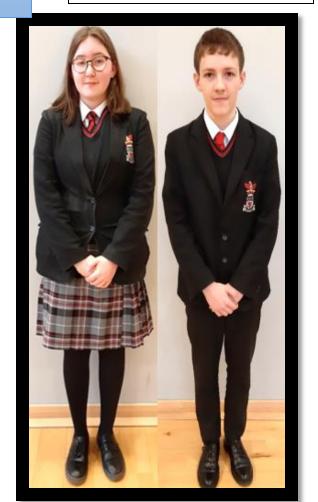

#### Task: To draw yourself in your ICA uniform.

- Use the template to lightly draw the outline in pencil.
- Draw yourself wearing your **new school uniform**. Try to get across your character with your facial expressions<sup>©</sup>
- **3. Neatly** apply colour, demonstrating tonal shading.
- 4. Carefully cut our your character.