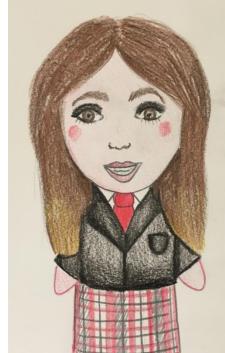

#### Task: To draw yourself in your ICA uniform.

- Use the template to lightly draw the outline in pencil.
- Draw yourself wearing your **new school uniform**. Try to get across your character with your facial expressions<sup>©</sup>
- **3. Neatly** apply colour, demonstrating tonal shading.
- 4. Carefully cut our your character.

### Keywords:

Character Cartoon Design Sketch **Tonal shading** 

Prizes for most creative design:

1<sup>st</sup> Place 2<sup>nd</sup> Place 3<sup>rd</sup> Place

All our winners will win a prize AND top entries will have their design posted on the school Instagram, Facebook and Twitter!