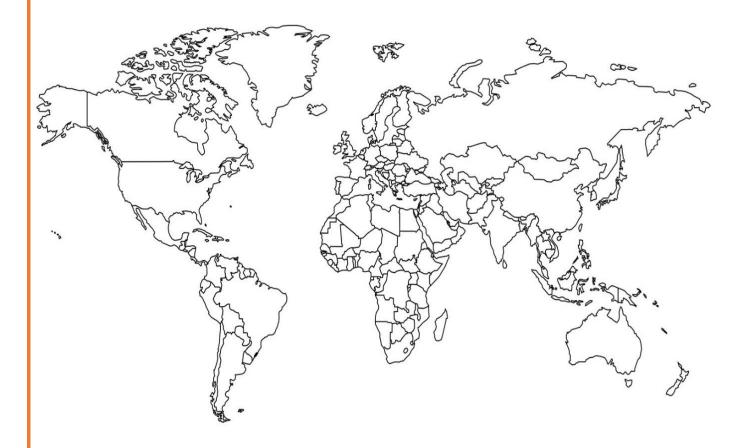

Task 1: Where in the World

Can you colour and label the name of any country that you have been to or have got connections to. For example; you might have been to Lanzarote on holiday or have an Aunt who lives in Brazil!

Task 2: Can you locate where we are in the UK on the map above. Colour it in and add lines from the UK to each of the countries you are connected to.