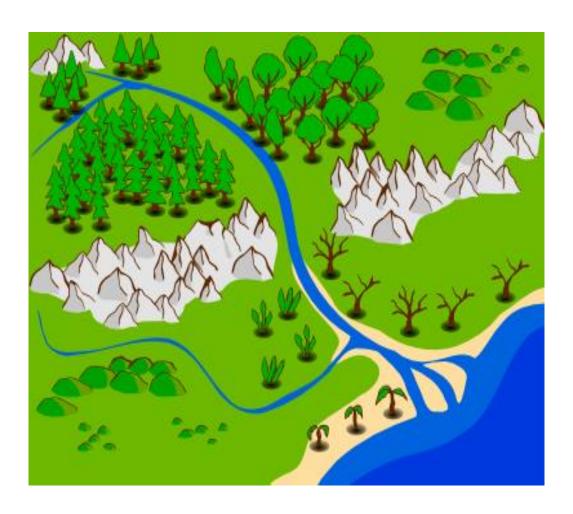

#### Task 4: My Island

In Geography we study natural landscapes and people and the cities they live in.

We look at natural features such as rivers, mountains and glaciers. We also look at the man made things around us like towns and cities.

Can you use the next page to design your own island. It should have a mixture of man made and natural features.

You could also decide where in the world you island will be located. It could be a cold island near the Poles or a tropical island near the Equator.

Add a description of where your island is and what other countries it is near.